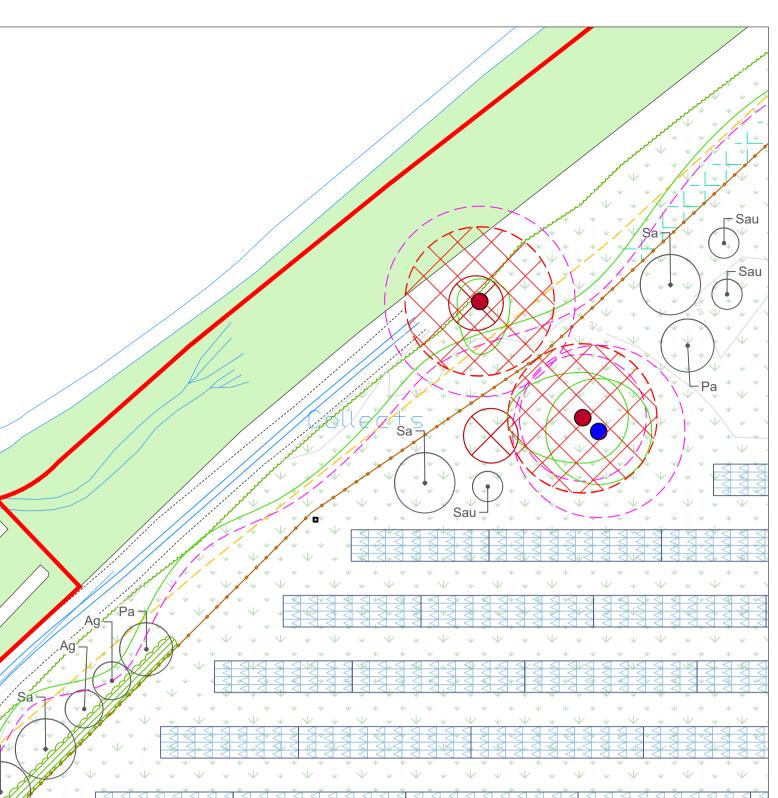

 $\vee$   $\vee$   $\vee$   $\vee$   $\vee$ 

– Ag

↓ <sub>C</sub>Qr<sub>↓</sub>

N.

Legend

|          | Site boundary                                                             |
|----------|---------------------------------------------------------------------------|
|          | Permissive footpath                                                       |
|          | Existing overhead utility/electricity lines                               |
|          | Proposed solar panels 2.5m high<br><i>refer to drawing 3352_P_DT_3_01</i> |
|          | Proposed solar panels 3m high<br>refer to drawing 3352_P_DT_3_01          |
|          | Proposed inverter transformer unit                                        |
| Softwork | S                                                                         |
|          | Existing woodland                                                         |
|          | Existing tree (surveyed)                                                  |

|                                                                             | Ũ                                                                                                   |
|-----------------------------------------------------------------------------|-----------------------------------------------------------------------------------------------------|
| $\bigcirc$                                                                  | Existing tree (surveyed)<br><i>refer to arboricultural survey by Hillside Trees</i>                 |
| En                                                                          | Existing tree (not surveyed)<br><i>for context</i>                                                  |
| $\bigotimes$                                                                | Existing tree to be removed - Catagory U<br>refer to arboricultural survey by Hillside Trees        |
|                                                                             | Existing hedgerow<br><i>Based on topographical survey</i>                                           |
|                                                                             | Proposed species-rich hedgerow planting<br>refer to plant schedule                                  |
| +                                                                           | Proposed tree planting - shown at approximate 25 year canopy spread. <i>refer to plant schedule</i> |
| $\begin{array}{c} \\ \\ \\ \\ \\ \\ \\ \\ \\ \\ \\ \\ \\ \\ \\ \\ \\ \\ \\$ | Proposed species-rich grassland<br><i>refer to drawing 3352_L_GA_0_02</i>                           |
| $\otimes$                                                                   | Hibernacula                                                                                         |

## Hardworks

|                 |                           | ed access track <i>o drawing 3352_P_DT_3_04</i>            |                |
|-----------------|---------------------------|------------------------------------------------------------|----------------|
| •               | Propos<br><i>refer to</i> | ed 3 m high CCTV camera <i>drawing 3352_P_DT_3_03</i>      |                |
| - <mark></mark> | Propos<br><i>refer to</i> | ed 2.5 m high post and wire se<br>o drawing 3352_P_DT_3_02 | curity fencing |
| g               | EIA                       | Landscape Architecture                                     | Ecology        |