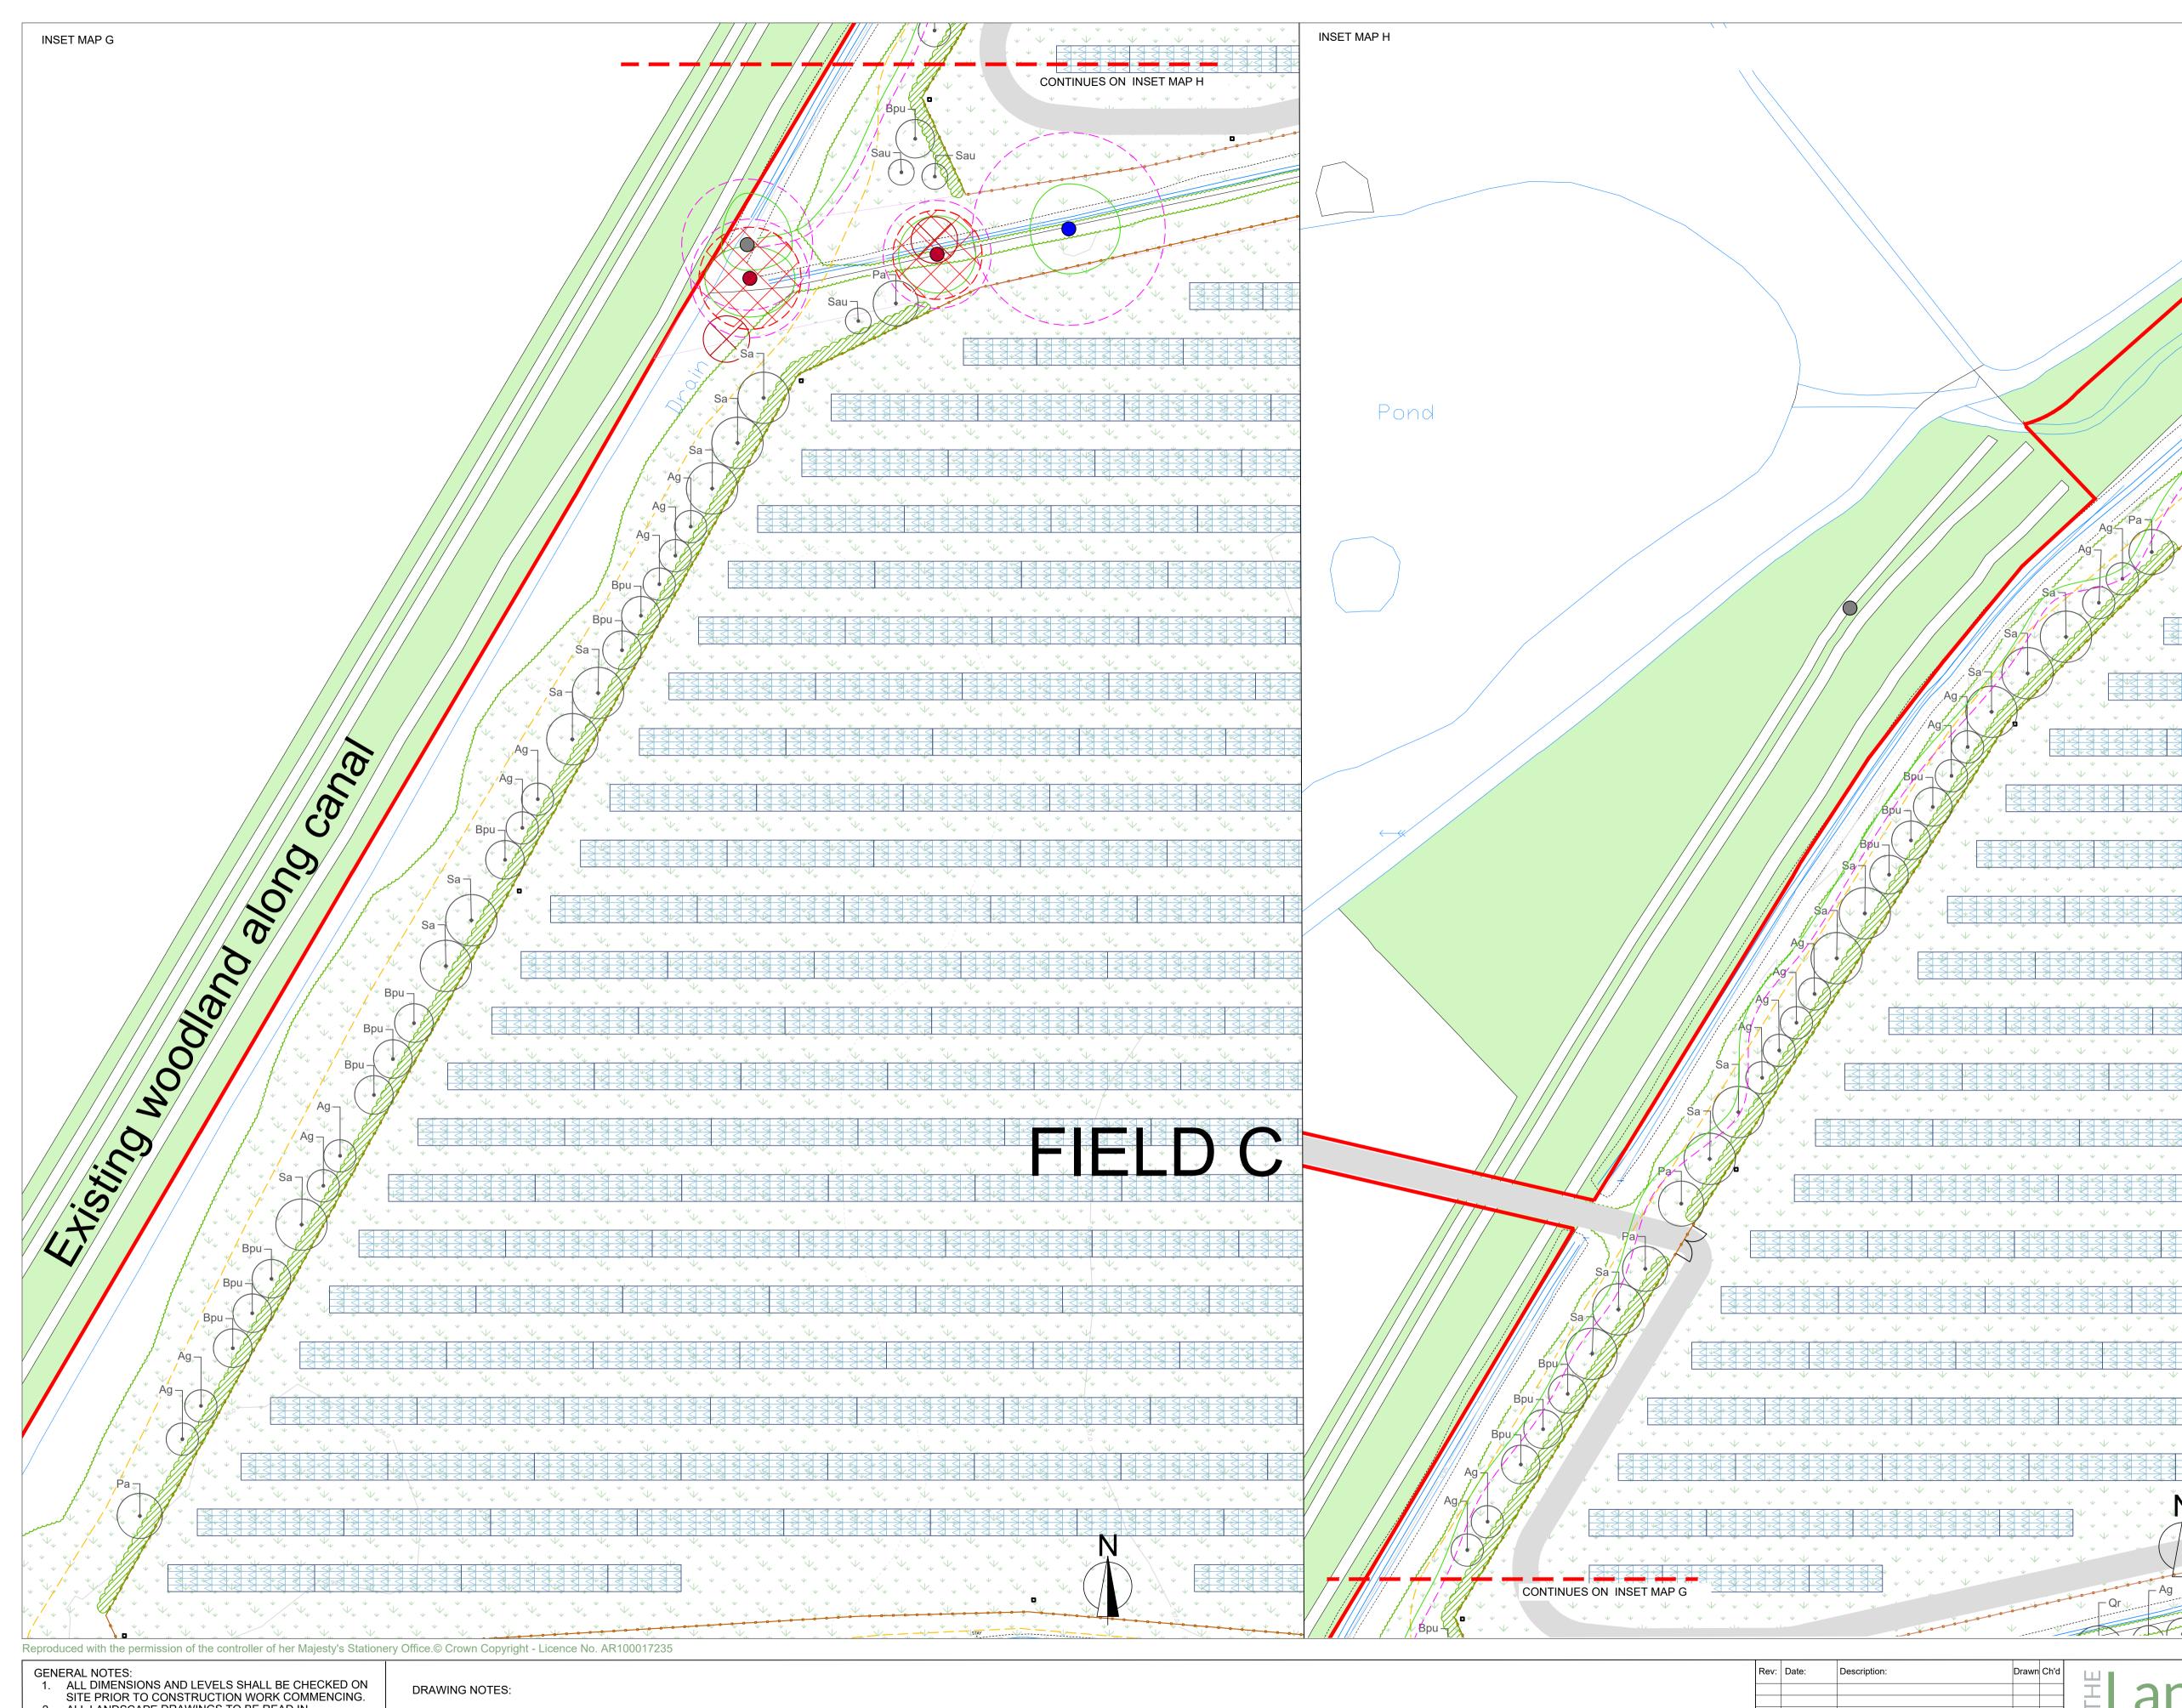

 $\vee$   $\vee$   $\vee$   $\vee$   $\vee$ 

– Ag

↓ <sub>C</sub>Qr<sub>↓</sub>

N.

Legend

|          | Site boundary                                                             |
|----------|---------------------------------------------------------------------------|
|          | Permissive footpath                                                       |
|          | Existing overhead utility/electricity lines                               |
|          | Proposed solar panels 2.5m high<br><i>refer to drawing 3352_P_DT_3_01</i> |
|          | Proposed solar panels 3m high<br>refer to drawing 3352_P_DT_3_01          |
|          | Proposed inverter transformer unit                                        |
| Softwork | S                                                                         |
|          | Existing woodland                                                         |
|          | Existing tree (surveyed)                                                  |

|                                                                             | Ũ                                                                                                   |
|-----------------------------------------------------------------------------|-----------------------------------------------------------------------------------------------------|
| $\bigcirc$                                                                  | Existing tree (surveyed)<br><i>refer to arboricultural survey by Hillside Trees</i>                 |
| En                                                                          | Existing tree (not surveyed)<br><i>for context</i>                                                  |
| $\bigotimes$                                                                | Existing tree to be removed - Catagory U<br>refer to arboricultural survey by Hillside Trees        |
|                                                                             | Existing hedgerow<br><i>Based on topographical survey</i>                                           |
|                                                                             | Proposed species-rich hedgerow planting<br>refer to plant schedule                                  |
| +                                                                           | Proposed tree planting - shown at approximate 25 year canopy spread. <i>refer to plant schedule</i> |
| $\begin{array}{c} \\ \\ \\ \\ \\ \\ \\ \\ \\ \\ \\ \\ \\ \\ \\ \\ \\ \\ \\$ | Proposed species-rich grassland<br><i>refer to drawing 3352_L_GA_0_02</i>                           |
| $\otimes$                                                                   | Hibernacula                                                                                         |

## Hardworks

|                 |                           | ed access track <i>o drawing 3352_P_DT_3_04</i>            |                |
|-----------------|---------------------------|------------------------------------------------------------|----------------|
| •               | Propos<br><i>refer to</i> | ed 3 m high CCTV camera <i>drawing 3352_P_DT_3_03</i>      |                |
| - <mark></mark> | Propos<br><i>refer to</i> | ed 2.5 m high post and wire se<br>o drawing 3352_P_DT_3_02 | curity fencing |
| g               | EIA                       | Landscape Architecture                                     | Ecology        |